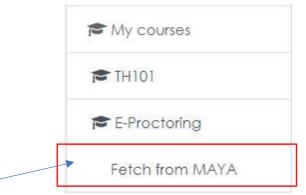

## How to fetch your course from MAYA system

- 1. Login to https://spectrum.um.edu.my.
- 2. If you do not have your registered course under My courses, please use the function **Fetch From MAYA.**
- 3. On the left navigation bar, choose 'Fetch from MAYA' (Figure 1)

Figure 1: Fetch from MAYA at the navigation menu

- 4. You will see this (Figure 2) and do the following:
  - a. Select according to your studies, session & semester
    e.g: PASUM 2021/2022 Semester 1, is for PASUM (Asasi) students. For
    undergraduate/postgraduate with semester based studies, please choose
    Semester 2021/2022 Semester 1.
    Note: session & semester will change accordingly following the current